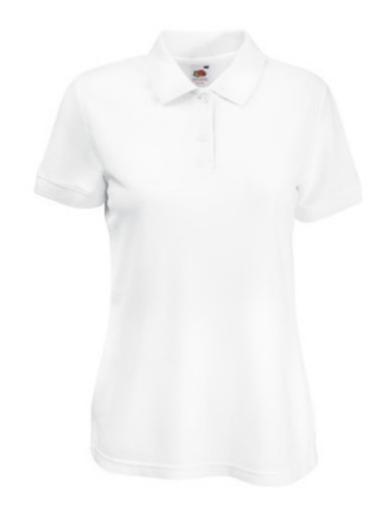

# FRUIT OF THE LOOM, 65/35 LADIES POLO, WOMEN'S POLO SHIRT, WHITE, XL

## **Specification**

Fruit of the Loom, 65/35 Ladies Polo, women's polo shirt, white, XL. Polo shirt for women, composed of 65% cotton and 35% polyester, T-shirt 230gm / m2. Guaranteed 60 degree wash, lightly strung, button-down buttons, classic polo shirt, normal cut. Branding: embroidery, flex, flock, sieve